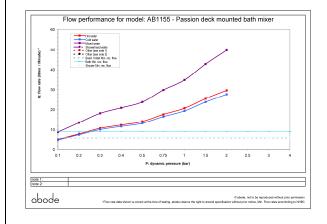

## Product flow characteristics:

- Min / Max water pressure: 0.10 / 5 bar
- Part G mixed flow rate at 3 bar (I/m): >49.7
- Max water temperature: 70° C
- Product flow characteristics: Single flow
- Aerator type: White flow straightener
- Includes output diverter?: No
- Control valve type: 3/4" QT CD (8-20)
- Non return valve position:
- Mesh particle filter size:
- Inlet / outlet size: 3/4" M /
- Inlet type / length: Fixed / 55 mm
- Shower hose type / length: